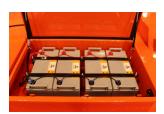

**Onsite Tablet Control** 

**Gel Cell Battery System** 

**Solar Charge Controller** 

**External Voltage Display** 

 OPTRAFFIC 4G modem and GPS mapping (no cell plan/SIM card included)

- Temperature sensor and light sensor
- 4 x 12V Gel cell batteries
- Built-in 110/220/240 VAC battery charger, all-weather outlet
- 50mm tow ball hitch (2")
- · Anti-UV surface powder coating
- Anti-vandal steel toolbox
- Waterproof rating: IP56
- Visual Distance: 400m