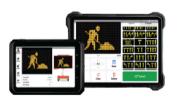

#### CONFIGURATION

- Remote control via phone (local Wi-Fi), laptop, tablet, or computer with OPT software (cell plan required)
- On-board touch screen controller
- Unlimited pre-programmed display frames
- · Customizable font
- Hydraulic mast lifting system
- Y-support for traveling stability
- · Hot-galvanized, anti-corrosion steel structure
- High-efficiency LEDs
- Solar-powered system

**Onsite Tablet Control** 

**Gel Cell Battery System** 

**Solar Charge Controller** 

**External Voltage Display** 