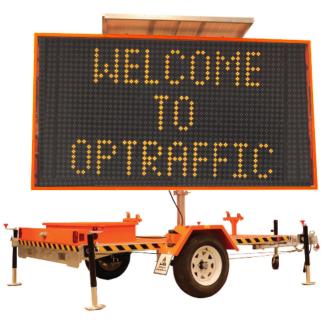

# **VMS-700**

### TRAILER-MOUNTED MESSAGE BOARD

OPTRAFFIC's **VMS-700** is the largest full matrix trailer-mounted variable message sign available in stock. These units are built using the latest innovative technology, combining cost-effective value and energy efficient design. Applicable for use in highway construction, public events, and a variety of other transportation uses.

## **SPECIFICATIONS**

Display case: 83.5" x 151"

Full matrix display

Trailer length: 179"

• Width: 93"

Tilt and rotate solar panels

Tire specs: 185R15LT

OPTRAFFIC web system