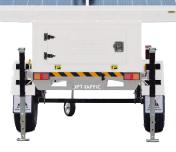

# HYBRID LED LIGHT TOWER SOLAR & GAS-POWERED

OPTRAFFIC's **Hybrid LED Light Tower Trailers** feature cutting-edge LED technology and utilizes an internal hybrid system, harnessing both solar/battery energy and an eco-friendly gasoline powered (85 octane) charging system. These towers serve various purposes for applications such as special events, work zones, bridge repairs, and temporary security for police/military operations.

### CONFIGURATION

- Heavy-duty couplings can be towed by most vehicles
- Maintenance-free AGM batteries
- Electric winch lifting system allows one person to raise and lower the panel with ease
- Hot-galvanized steel structure, anti-corrosion lasting for 20+ years
- High intensity LED technology (4 x 200W lamps)
- Telescoping mast max height: 28 ft
- Adjustable illumination heights

#### **SPECIFICATIONS**

- Environmentally friendly, highly efficient power system
- Operational without backup for 10+ hours
- Auto-charger shuts down when batteries are fully charged, thus preventing excess damage
- AC-240V external battery charger for manual charging
- Safety lock: wheel, battery box and control box