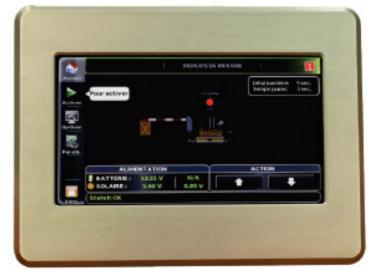

#### V-TOUCH CONTROLLER™

The Flagger- MAC comes with our V-Touch Controller, the most user-friendly and complete controller in the industry!

- Large 7 in. (178 mm) LCD colour graphic touch screen
- Intuitive point-and-go icons
- Large icons to raise and lower the gate
- Real-time display of battery/solar voltage, gate/yellow light timing