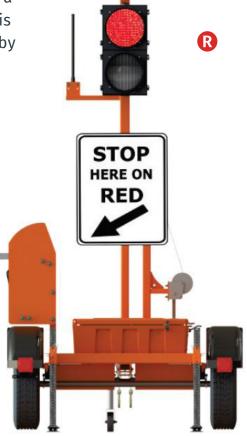

# **Automated Flagger Assistance Device (AFAD)**

Protect your workers and save money with the Flagger Mac™, a safe alternative to traditional flagging tactics. Flagger Mac™ is designed to increase the safety of the traffic control flagger by minimizing their exposure to traffic.

One operator can setup and run up to two units at once using the V-Touch Controller

Solar assist battery allows for a full, daytime work-week of operation

Highly visible with a quick and easy setup

- Adjustable PVC gate
   For easy and fast deployment, easily replaceable
- Flagger operates from a safe location
   Flagger is safe while controlling traffic
- User-friendly controller design
   Operator training takes less than 5 minutes
- Wireless remote control
   One flagger can operate one or two units at a time
- Lightweight and compact design
   Quick setup and can be repositioned by hand
- Stealth technology
   Maintenance-free batteries, anti-theft battery
- Tandem tow
   Two flaggers can be locked together for easy towing