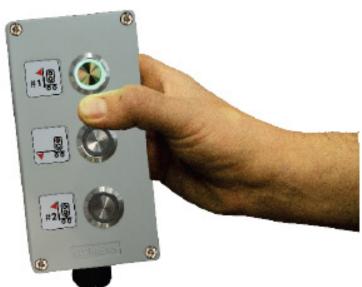

One operator can setup and run up to two units at once using the V-Touch Controller

Solar assist battery allows for a full, daytime work-week of operation

Highly visible with a quick and easy setup

- Adjustable PVC gate
   For easy and fast deployment, easily replaceable
- Flagger operates from a safe location
   Flagger is safe while controlling traffic
- User-friendly controller design
   Operator training takes less than 5 minutes
- Wireless remote control
   One flagger can operate one or two units at a time
- Lightweight and compact design
   Quick setup and can be repositioned by hand
- Stealth technology
   Maintenance-free batteries, anti-theft battery
- Tandem tow
   Two flaggers can be locked together for easy towing